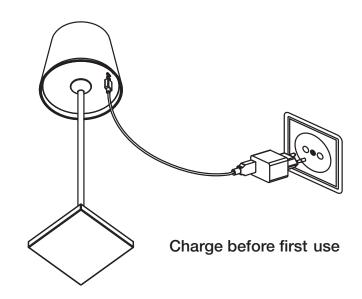

#### **CHARGING**

To charge, open the protective silicone cover and insert the cord.

When charging, the button turns red. When fully charged it turns green.

The battery has an overcharge protection.

You can also use a mobile phone charger INPUT: AC100-240V 50/60Hz, OUTPUT: 5V---1A, Micro USB