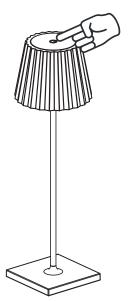

## **HOW TO USE**

Push the button to turn on the light.

Hold the button for a few seconds to dim the light.

To turn off the light push the button.